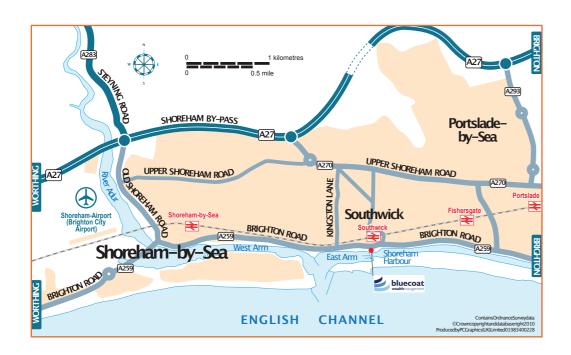

#### By Car from London/the North

- Head south on A23
- Take A27 west (signposted Worthing)
- After 2.5 miles, take slip road for A293 (signposted Shoreham)
- Turn left at the roundabout
- Then go straight over two roundabouts
- At traffic lights turn right onto A270 (signposted Shoreham Harbour)
- At next traffic lights turn left onto A293 (signposted) Shoreham Harbour)
- In 0.6 miles, go straight over three roundabouts
- At traffic lights turn right onto A259
- After 1.1 miles, turn left at Shoreham Port Nautilus House also signposted on wall as Carrats Café.
- Proceed straight on to Lady Bee Enterprise Centre signposted ADUR DRY DOCK & continue along that road which sweeps left & continue till the end.

#### By Car from the West

- Head east on A27
- Take A270 (signposted Southwick and Shoreham)
- At roundabout, take second exit (signposted A270) Brighton and Southwick)
- After 200 metres turn right at traffic lights, into Kingston Lane
- After 0.7 miles turn left at traffic lights
- After 0.25 miles, turn right at Shoreham Port Nautilus House also signposted on wall as Carrats
- Proceed straight on to Lady Bee Enterprise Centre signposted AĎUR DRY DÔCK & continue along that road which sweeps left & continue till the end.

### By Rail

Southwick Station is a 5 minute walk / 0.3 miles from Lady Bee Enterprise Centre

#### By Air

Gatwick Airport is around 31 miles away from Lady Bee Enterprise Centre and has good rail connections to Southwick Station