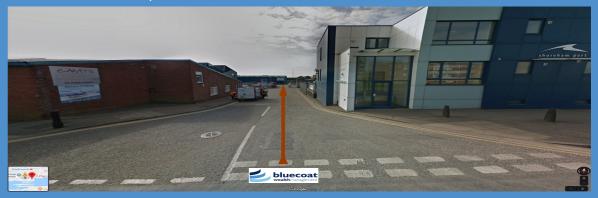

#### By Car from London/the North

- Head south on A23
- Take A27 west (signposted Worthing)
- After 2.5 miles, take slip road for A293 (signposted Shoreham)
- Turn left at the roundabout
- Then go straight over two roundabouts
- At traffic lights turn right onto A270 (signposted Shoreham Harbour)
- At next traffic lights turn left onto A293 (signposted) Shoreham Harbour)
- In 0.6 miles, go straight over three roundabouts
- At traffic lights turn right onto A259
- After 1.1 miles, turn left at Shoreham Port Nautilus House also signposted on wall as Carrats Café.
- Proceed straight on to Lady Bee Enterprise Centre signposted ADUR DRY DOCK & continue along that road which sweeps left & continue till the end.

#### By Car from the West

- Head east on A27
- Take A270 (signposted Southwick and Shoreham)
- At roundabout, take second exit (signposted A270) Brighton and Southwick)
- After 200 metres turn right at traffic lights, into Kingston Lane
- After 0.7 miles turn left at traffic lights
- After 0.25 miles, turn right at Shoreham Port Nautilus House also signposted on wall as Carrats
- Proceed straight on to Lady Bee Enterprise Centre signposted AĎUR DRY DÔCK & continue along that road which sweeps left & continue till the end.